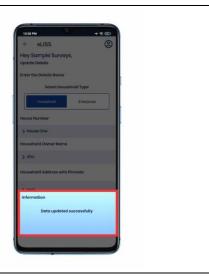

se Details

Note: Households/Enterprises/Butcher Shops/Slaughter Houses/Commercial Farms can be updated once added.

Updation of houshold/enterprise/butchershop(HH/E/BS) details can be done by enumerator in Schedule-II only.

Enumerator can update HH/E/BS only before 'Mark Schedule Complete' for schedule-II.

Updation of Commercial Poultry Farm and Slaugher House details can be done by DNO only.

Step 1: Click on the info icon to Update details of HH/E/BS, Commercial Poultry Farm or Slaughter House.

A dialog box will appear with 'Update Details' button.



Step 2: Click 'Update Details' button to open update activity and update the required information.



Step 3: Edit any or all of the fields and click 'Update' button.



Step 4: On Successful update, user will get the success message.