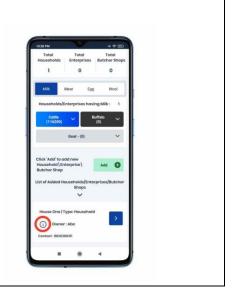

Enumerator can update HH/E/BS only before 'Mark Schedule Complete' for schedule-II.

Updation of Commercial Poultry Farm and Slaugher House details can be done by DNO only.

Step 1: Click on the info icon to Update details of HH/E/BS, Commercial Poultry Farm or Slaughter House.