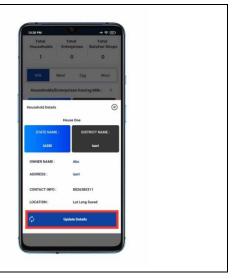

A dialog box will appear with 'Update Details' button.

Step 2: Click 'Update Details' button to open update activity and update the required information.

Step 3: Edit any or all of the fields and click 'Update' button.