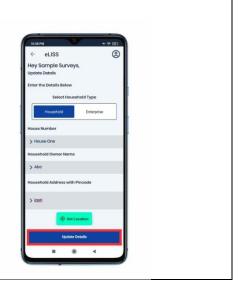

A dialog box will appear with 'Update Details' button.

Step 2: Click 'Update Details' button to open update activity and update the required information.

Step 3: Edit any or all of the fields and click 'Update' button.

Step 4: On Successful update, user will get the success message.