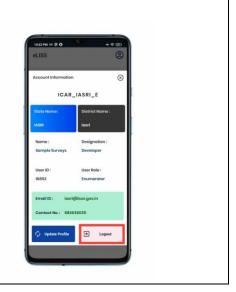

Enumerator will also find his/her last sync date and time on this activity.

Step 1: User needs to click on the profile icon (②) placed in the extreme right corner. A screen will appear on which user will find his/her details and also find a logout button. On click of this 'Logout' button Logout Activity will appear.