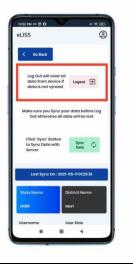

## **STEPS FOR LOGOUT**

Note: Logout Activity needs active internet connection.

It is mandatory for the enumerator to sync all data before logging out. In case he/she does not sync data before logout, all the data recorded will be lost and cannot be recovered from anywhere.

Enumerator will also find his/her last sync date and time on this activity.

Step 1: User needs to click on the profile icon (②) placed in the extreme right corner. A screen will appear on which user will find his/her details and also find a logout button. On click of this 'Logout' button Logout Activity will appear.

Step 2: Here user will find 'Logout' button. On click of this button, a confirmation message will appear, click 'Confirm' to Logout.